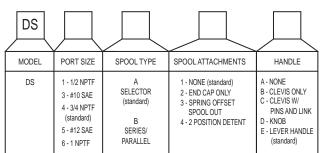

SPRING OFFSFT

(SPOOL OUT)

**OPTION 3** 

2 POSITION

DETENT

**OPTION 4** 

SPECIAL MODEL DS SELECTOR VALVES Other double selector valves not listed as standard are available in OEM quantities. To select a model number use the order code matrix below. Consult a sales representative if options other than those listed are required.