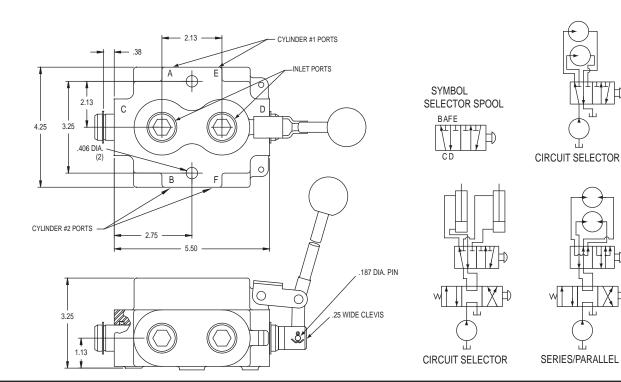

## MODEL DS DOUBLE SELECTOR VALVE

The PRINCE valve model DS is a manual 6-way 2 position double selector valve. This valve will divert the flow going to two separate hvdraulic circuits. For example two double acting cylinders or two reversible hydraulic motors can be operated by one four-way valve. When the double selector spool is pushed in, the C and D ports (top ports) are connected to the A and E ports (right ports). When the selector spool is pulled out, the C and D ports are connected to the B and F ports (left ports). An optional series/parallel spool is also available. This spool will run two reversible hydraulic motors in series when the spool is out and in parallel when the spool is pushed in.

## VALVE SPECIFICATIONS:

40 GPM max inlet flow Capacity: Pressure: 2500 psi Weight: 9 lbs.

| KITS:                 |           |
|-----------------------|-----------|
| LEVER HANDLE          | 660170001 |
| SPRING OFFSET KIT     | 660170003 |
| 2 POSITION DETENT KIT | 660170004 |
| END CAP KIT           | 660170010 |
| SEAL KIT              | 660590005 |
| KNOB PART NO.         | 670400029 |
| SNAP RING PART NO.    | 230017018 |
| CLEVIS PART NO.       | 671400059 |
|                       |           |