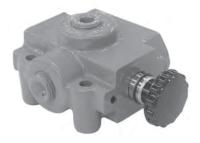

## **MODEL SS SELECTOR**

The PRINCE valve model SS is a manual 3-way 2 position selector valve. This valve will allow one pump source to supply two circuits. With the standard selector spool pulling the spool out diverts oil to port nearest handle, pushing the spool in diverts oil to the port away from the handle. The valve has an inlet on both the bottom and front of the valve body. Special options include lever handle and a float spool. The float spool connects the inlet to both outlets when the spool is pushed in and block both outlets when spool is pulled out.

### **VALVE SPECIFICATIONS:**

20 gpm max inlet flow Capacity: Pressure: 2500 psi max Weight: 4 lbs.

MODEL N SS SS SS SS

SS