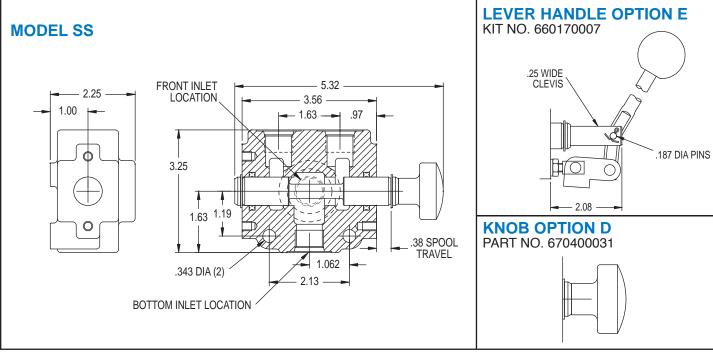

# KITS: END CAP KIT

660170009 660170007 LEVER HANDLE KIT SEAL KIT 660590006 KNOB PART NO. 670400031 SNAPPING PART NO. 230017021 CLEVIS PART NO. 671900011 SPRING OFFSET 660170008

## PARTS BREAKDOWN AND DIMENSIONS

CATV 67-09-04-01

PRINCE MANUFACTURING CORPORATION • P.O. BOX 7000 • NORTH SIOUX CITY, SOUTH DAKOTA 57049-7000 URL: www.princehyd.com • E-MAIL: prince@princehyd.com

VALVES