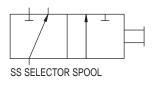

This valve will allow one pump source to supply two circuits. With the standard selector spool pulling the spool out diverts oil to port nearest handle, pushing the spool in diverts oil to the port away from the handle. The valve has an inlet on both the bottom and front of the valve body. Special options include lever handle and a float spool. The float spool connects the inlet to both outlets when the spool is pushed in and block both outlets when spool is pulled out.

### **VALVE SPECIFICATIONS:**

20 gpm max inlet flow Capacity: Pressure: 2500 psi max Weight: 4 lbs.

MODEL N SS SS SS SS

SS

# KITS: END CAP KIT

660170009 660170007 LEVER HANDLE KIT SEAL KIT 660590006 KNOB PART NO. 670400031 SNAPPING PART NO. 230017021 CLEVIS PART NO. 671900011 SPRING OFFSET 660170008

### **SYMBOL**





SS FLOAT SPOOL

#### SPECIAL MODEL SS SELECTOR VALVES

Other selector valves not listed as standard at are available in OEM quantities. To select a m number use the order code matrix at right. Cons sales representative if options other than those li are required.

| STANDARD MODELS AVAILABLE                      |                  |                                                                 |                                                                                                                                              |                                                                     |                                                                                                   |
|------------------------------------------------|------------------|-------------