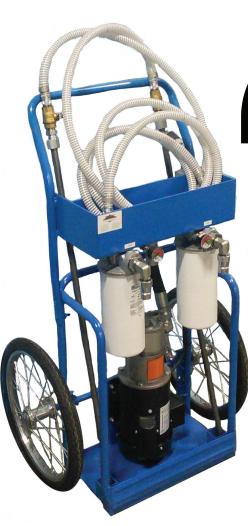

## FILTER CART

Our filter cart (part # HFC-1) provides a convenient easy way to transfer and filter various types of oil. Use it with your in-plant machinery and hydraulic applications to remove particles and water from your system.

Dual Filter setup provides both particle removal and water removal. Easy change of filters to accommodate the cart to your needs. Features a 1HP 120 volt motor to drive 6gpm gear pump provides efficient fluid transfer and filtration. High wheeled for easy moving, clear PVC hoses with ball valve shutoffs and quick disconnects for easy storage.

**High Wheel Cart for Easy Moving** 

2

10' Long Hose's with Shutoffs & Quick Disconnects

144 Micron Suction with a 10 Micron Water Filter

Compact, Lightweight & Easy to Store