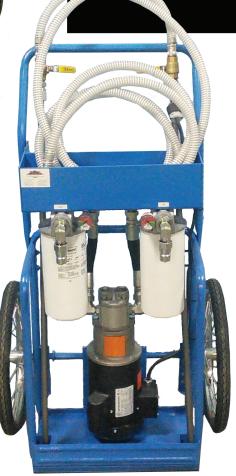

## FILTER CART

Our filter cart (part # HFC-1) provides a convenient easy way to transfer and filter various types of oil. Use it with your in-plant machinery and hydraulic applications to remove particles and water from your system.

Dual Filter setup provides both particle removal and water removal. Easy change of filters to accommodate the cart to your needs. Features a 1HP 120 volt motor to drive 6gpm gear pump provides efficient fluid transfer and filtration. High wheeled for easy moving, clear PVC hoses with ball valve shutoffs and quick disconnects for easy storage.

**High Wheel Cart for Easy Moving** 

2

10' Long Hose's with Shutoffs & Quick Disconnects

144 Micron Suction with a 10 Micron Water Filter

Compact, Lightweight & Easy to Store