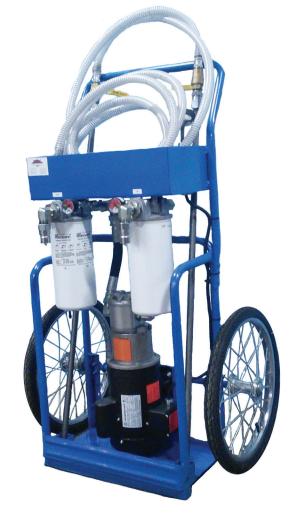

## FILTER CART

Our filter cart (part # HFC-1) provides a convenient easy way to transfer and filter various types of oil. Use it with your in-plant machinery and hydraulic applications to remove particles and water from your system.

Dual Filter setup provides both particle removal and water removal. Easy change of filters to accommodate the cart to your needs. Features a 1HP 120 volt motor to drive 6gpm gear pump provides efficient fluid transfer and filtration. High wheeled for easy moving, clear PVC hoses with ball valve shutoffs and quick disconnects for easy storage.

**High Wheel Cart for Easy Moving** 

2

10' Long Hose's with Shutoffs & Quick Disconnects

144 Micron Suction with a 10 Micron Water Filter

Compact, Lightweight & Easy to Store