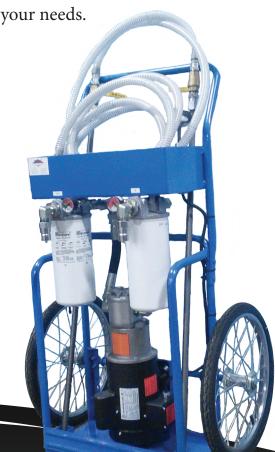

## FILTER CART

Our filter cart (part # HFC-1) provides a convenient easy way to transfer and filter various types of oil. Use it with your in-plant machinery and hydraulic applications to remove particles and water from your system.

Dual Filter setup provides both particle removal and water removal. Easy change of filters to accommodate the cart to your needs. Features a 1HP 120 volt motor to drive 6gpm gear pump provides efficient fluid transfer and filtration. High wheeled for easy moving, clear PVC hoses with ball valve shutoffs and quick disconnects for easy storage.

**High Wheel Cart for Easy Moving** 

2

10' Long Hose's with Shutoffs & Quick Disconnects

144 Micron Suction with a 10 Micron Water Filter

Compact, Lightweight & Easy to Store