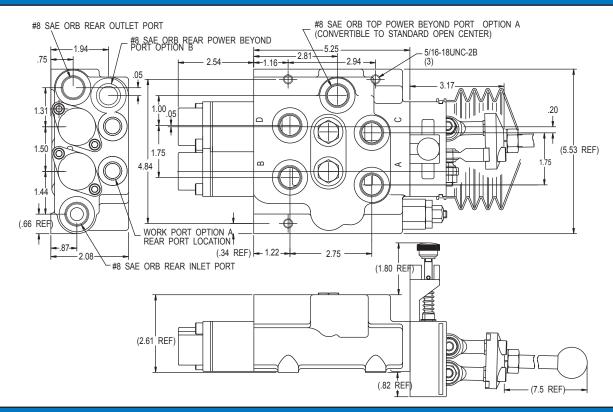

## LVS SERIES LOADER VALVE DIMENSIONAL DATA



## REMOTE CABLE CONTROLS FOR PRINCE VALVES

## REMOTE CABLE CONTROL

Heavy duty remote cable controls are available for most Prince directional control valves. The compact controller bodies are of die-cast metal construction and are available in either dual axis or single axis configurations. Dual axis joysticks are constructed with steel swivels and anti-wear bushings. The high strength flexible control cables are jacketed and have quick attach connections.

| REMOTE CONTROLLERS         Prince Position           Dual Axis Joystick with lock         66017           Single Axis         66017           CONTROL CABLES         49 inches long (1.25 M)         66017           59 inches long (1.5 M)         66017           79 inches long (2.0 M)         66017           89 inches long (2.25 M)